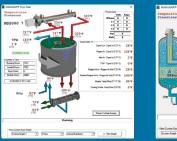

## **Manage Your Compressed Air Systems**

MANAGAIR<sup>®</sup> is a unique control package designed to automatically monitor and control your compressed air system 24 hours a day. MANAGAIR<sup>®</sup> takes advantage of all the data gathered to significantly improve system efficiency and reliability while minimizing maintenance costs and downtime at the same time. MANAGAIR® makes operating your compressed air system easy.

Imagine effortless control of your compressed air system data right from your computer, tablet, or smartphone. Keep an eye on your compressors' performance, spot potential issues early, and boost reliability by staying ahead of maintenance needs. Save on maintenance costs by servicing compressors based on actual requirements, not rigid schedules. Get timely notifications on your smart devices, ensuring you have precise insights into service needs. Effortlessly review your compressors' data on a computer screen or via email, minimizing breakdowns and staying informed. Your compressed air system, your control — simplified.