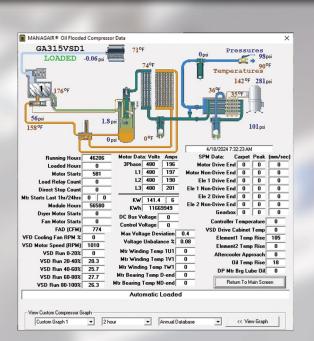

## **Manage Your Compressed Air Systems**

MANAGAIR<sup>®</sup> is a unique control package designed to automatically monitor and control your compressed air system 24 hours a day. MANAGAIR<sup>®</sup> takes advantage of all the data gathered to significantly improve system efficiency and reliability while minimizing maintenance costs and downtime at the same time. MANAGAIR® makes operating your compressed air system easy.

Imagine effortless control of your compressed air system data right from your computer, tablet, or smartphone. Keep an eye on your compressors' performance, spot potential issues early, and boost reliability by staying ahead of maintenance needs. Save on maintenance costs by servicing compressors based on actual requirements, not rigid schedules. Get timely notifications on your smart devices, ensuring you have precise insights into service needs. Effortlessly review your compressors' data on a computer screen or via email, minimizing breakdowns and staying informed. Your compressed air system, your control — simplified.