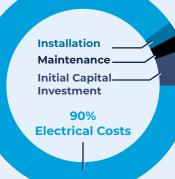

The electrical costs of a compressor comprise up to 90% of the total lifecycle cost for a typical compressor over 10 years.

Maintain consistent system electrical efficiency even as your flow rate varies. **MANAGAIR®** makes operating your compressed air system easy!