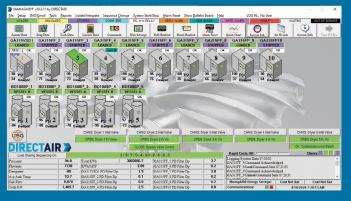

## **Manage Your Compressed Air Systems**

MANAGAIR<sup>®</sup> is a unique control package designed to automatically monitor and control your compressed air system 24 hours a day. MANAGAIR<sup>®</sup> takes advantage of all the data gathered to significantly improve system efficiency and reliability while minimizing maintenance costs and downtime at the same time. MANAGAIR® makes operating your compressed air system easy.

Imagine effortless control of your compressed air system data right from your computer, tablet, or smartphone. Keep an eye on your compressors' performance, spot potential issues early, and boost reliability by staying ahead of maintenance needs. Save on maintenance costs by servicing compressors based on actual requirements, not rigid schedules. Get timely notifications on your smart devices, ensuring you have precise insights into service needs. Effortlessly review your compressors' data on a computer screen or via email, minimizing breakdowns and staying informed. Your compressed air system, your control — simplified.