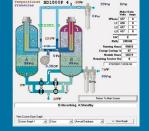

## **Manage Your Compressed Air Systems**

MANAGAIR<sup>®</sup> is a unique control package designed to automatically monitor and control your compressed air system 24 hours a day. MANAGAIR<sup>®</sup> takes advantage of all the data gathered to significantly improve system efficiency and reliability while minimizing maintenance costs and downtime at the same time. MANAGAIR® makes operating your compressed air system easy.

Imagine effortless control of your compressed air system data right from your computer, tablet, or smartphone. Keep an eye on your compressors' performance, spot potential issues early, and boost reliability by staying ahead of maintenance needs. Save on maintenance costs by servicing compressors based on actual requirements, not rigid schedules. Get timely notifications on your smart devices, ensuring you have precise insights into service needs. Effortlessly review your compressors' data on a computer screen or via email, minimizing breakdowns and staying informed. Your compressed air system, your control — simplified.